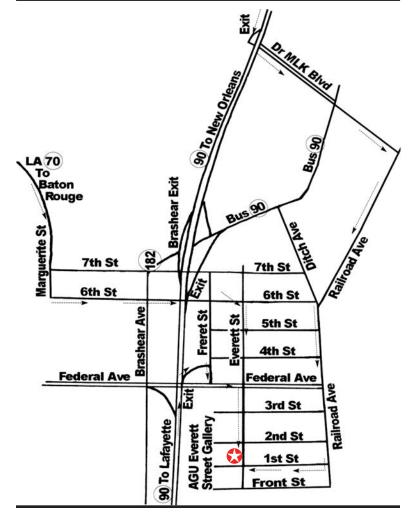

# **REGISTRATION**

thursday, august 15th 1:00 PM - 4:00 PM friday, august 16th 1:00 PM - 7:00 PM saturday, august 17th 9:00 AM - 12 Noon

> Registration at Everett Street Gallery 201 Everett Street, Morgan City, Louisiana